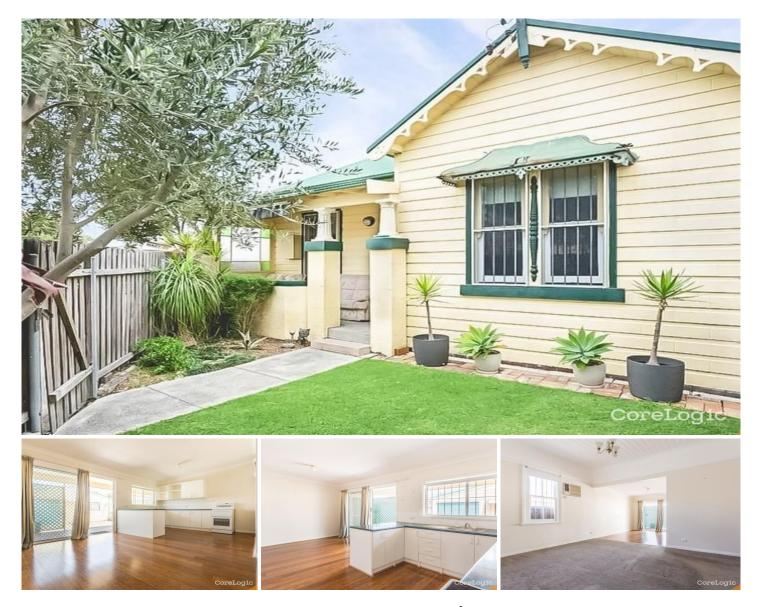

## 2 Morgan Street Islington NSW

Welcome to this charming centrally located cottage in Islington, ideal for inner-city family living. Featuring a front porch ideal for taking in the winter sun, this property boasts 3 generously sized bedrooms, a modern bathroom with both a separate bath and shower. The open-plan living area seamlessly connects to a well-equipped kitchen, ensuring comfort and convenience for your family.

Step outside through glass sliding doors onto the relaxing verandah, where you can unwind amidst a maintenance-free garden, allowing you more time to savor your inner-city lifestyle.

## Key features:

3 spacious bedrooms with ceiling fans in each
Built in wardrobe in main bedroom
Family bathroom with separate bath and shower
Corner block position
1 off-street car space available
Floating timber flooring & Kauri pine floorboards add to character of the home
Cottage in excellent condition with low maintenance