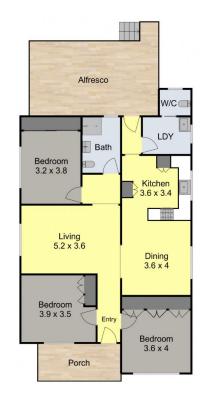

## 10 Portland Place New Lambton NSW

This delightful 3 bedroom period home is well presented and in a highly desirable location.

Updated throughout, the home offers:

- \*THREE bedrooms all with generous built in wardrobes.
- \*Central living room interconnecting to the air conditioned dining room and updated kitchen.
- \*Modernised bathroom plus a 2nd wc off the laundry.
- \* High ceilings, original timber floorboards and solid timber doors front and back featuring stunning original stained glass panels.
- \*Sunny north aspect with covered front veranda to sit and enjoy a coffee. Fabulous large rear covered deck for al fresco entertaining and family gatherings overlooking the level grassed backyard.
- \* Ideal sunny north aspect level block approx. with wide side driveway to the double garage complete with workshop for the home handyman. Secure yard for the children or family dog
- \*Highly desirable location to enjoy the Village Lifestyle with choice of popular Cafes and restaurants, Boutique shops and the IGA.

Measurements are approximate and are to be used as a guide only