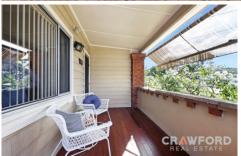

## 10 Portland Place New Lambton NSW

This delightful 3 bedroom period home is well presented and in a highly desirable location.

Updated throughout, the home offers:

- \*THREE bedrooms all with generous built in wardrobes.
- \*Central living room interconnecting to the air conditioned dining room and updated kitchen.
- \*Modernised bathroom plus a 2nd wc off the laundry.
- \* High ceilings, original timber floorboards and solid timber doors front and back featuring stunning original stained glass panels.
- \*Sunny north aspect with covered front veranda to sit and enjoy a coffee. Fabulous large rear covered deck for al fresco entertaining and family gatherings overlooking the level grassed backyard.
- \* Ideal sunny north aspect level block approx. with wide side driveway to the double garage complete with workshop for the home handyman. Secure yard for the children or family dog
- \*Highly desirable location to enjoy the Village Lifestyle with choice of popular Cafes and restaurants, Boutique shops and the IGA.