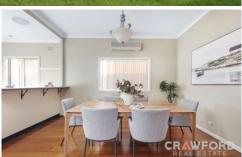

## 10 Portland Place New Lambton NSW

This delightful 3 bedroom period home is well presented and in a highly desirable location.

Updated throughout, the home offers:

- \*THREE bedrooms all with generous built in wardrobes.
- \*Central living room interconnecting to the air conditioned dining room and updated kitchen.
- \*Modernised bathroom plus a 2nd wc off the laundry.
- \* High ceilings, original timber floorboards and solid timber doors front and back featuring stunning original stained glass panels.
- \*Sunny north aspect with covered front veranda to sit and enjoy a coffee. Fabulous large rear covered deck for al fresco entertaining and family gatherings overlooking the level grassed backyard.
- \* Ideal sunny north aspect level block approx. with wide side driveway to the double garage complete with workshop for the home handyman. Secure yard for the children or family dog
- \*Highly desirable location to enjoy the Village Lifestyle with choice of popular Cafes and restaurants, Boutique shops and the IGA.