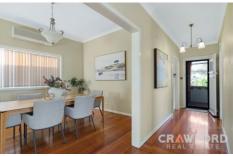

## 10 Portland Place New Lambton NSW

This delightful 3 bedroom period home is well presented and in a highly desirable location.

Updated throughout, the home offers:

- \*THREE bedrooms all with generous built in wardrobes.
- \*Central living room interconnecting to the air conditioned dining room and updated kitchen.
- \*Modernised bathroom plus a 2nd wc off the laundry.
- \* High ceilings, original timber floorboards and solid timber doors front and back featuring stunning original stained glass panels.
- \*Sunny north aspect with covered front veranda to sit and enjoy a coffee. Fabulous large rear covered deck for al fresco entertaining and family gatherings overlooking the level grassed backyard.
- \* Ideal sunny north aspect level block approx. with wide side driveway to the double garage complete with workshop for the home handyman. Secure yard for the children or family dog
- \*Highly desirable location to enjoy the Village Lifestyle with choice of popular Cafes and restaurants, Boutique shops and the IGA.