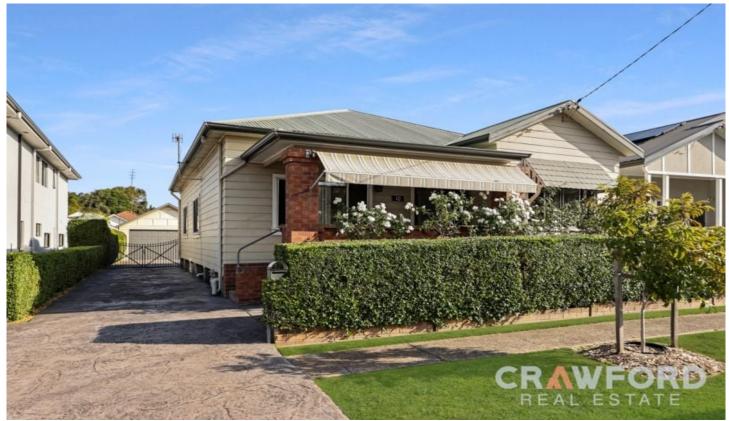

## 10 Portland Place New Lambton NSW

This delightful 3 bedroom period home is well presented and in a highly desirable location.

Updated throughout, the home offers:

- \*THREE bedrooms all with generous built in wardrobes.
- \*Central living room interconnecting to the air conditioned dining room and updated kitchen.
- \*Modernised bathroom plus a 2nd wc off the laundry.
- \* High ceilings, original timber floorboards and solid timber doors front and back featuring stunning original stained glass panels.
- \*Sunny north aspect with covered front veranda to sit and enjoy a coffee. Fabulous large rear covered deck for al fresco entertaining and family gatherings overlooking the level grassed backyard.
- \* Ideal sunny north aspect level block approx. with wide side driveway to the double garage complete with workshop for the home handyman. Secure yard for the children or family dog
- \*Highly desirable location to enjoy the Village Lifestyle with choice of popular Cafes and restaurants, Boutique shops and the IGA.