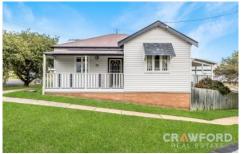

## 72 Westcourt Road New Lambton NSW

Welcome to your new family haven! Nestled on a picturesque corner block in the heart of New Lambton, this enchanting vintage cottage beautifully marries historic charm with modern comforts. Featuring an array of original details such as stunning 6-inch hardwood floors, vintage coloured glass window panes and ornate plaster ceilings this home exudes timeless charm.

Step inside and be greeted by a central hallway to the warm and inviting living area, where French doors open onto a spacious North-East facing veranda. This idyllic spot catches the perfect afternoon sun, making it ideal for entertaining or simply unwinding with a cup of tea. The veranda is also accessed thru French doors from the generous traditional timber kitchen and adjoining dining area and seamlessly extends to a flowering garden, complete with an outdoor toilet and garden storage shed, plus additional storage beneath the house. For convenience, the European style laundry is discreetly incorporated in the kitchen area.