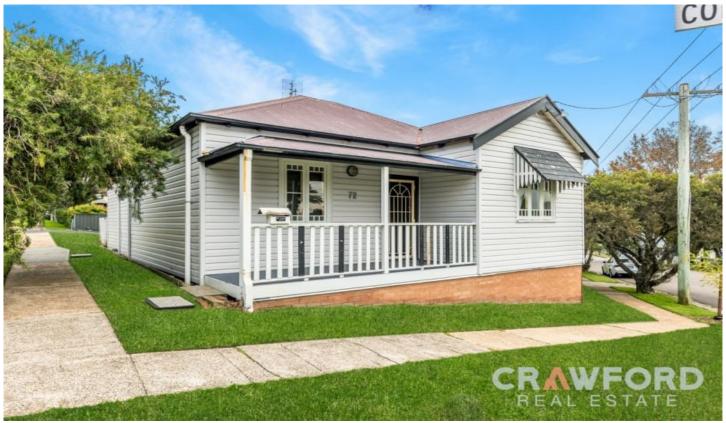

## 72 Westcourt Road New Lambton NSW

Welcome to your new family haven! Nestled on a picturesque corner block in the heart of New Lambton, this enchanting vintage cottage beautifully marries historic charm with modern comforts. Featuring an array of original details such as stunning 6-inch hardwood floors, vintage coloured glass window panes and ornate plaster ceilings this home exudes timeless charm.

Step inside and be greeted by a central hallway to the warm and inviting living area, where French doors open onto a spacious North-East facing veranda. This idyllic spot catches the perfect afternoon sun, making it ideal for entertaining or simply unwinding with a cup of tea. The veranda is also accessed thru French doors from the generous traditional timber kitchen and adjoining dining area and seamlessly extends to a flowering garden, complete with an outdoor toilet and garden storage shed, plus additional storage beneath the house. For convenience, the European style laundry is discreetly incorporated in the kitchen area.