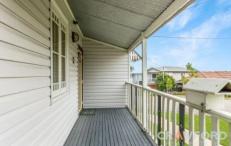

Step inside and be greeted by a central hallway to the warm and inviting living area, where French doors open onto a spacious North-East facing veranda. This idyllic spot catches the perfect afternoon sun, making it ideal for entertaining or simply unwinding with a cup of tea. The veranda is also accessed thru French doors from the generous traditional timber kitchen and adjoining dining area and seamlessly extends to a flowering garden, complete with an outdoor toilet and garden storage shed, plus additional storage beneath the house. For convenience, the European style laundry is discreetly incorporated in the kitchen area.