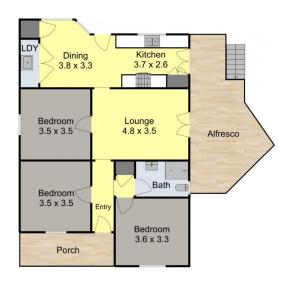

## 72 Westcourt Road New Lambton NSW

Welcome to your new family haven! Nestled on a picturesque corner block in the heart of New Lambton, this enchanting vintage cottage beautifully marries historic charm with modern comforts. Featuring an array of original details such as stunning 6-inch hardwood floors, vintage coloured glass window panes and ornate plaster ceilings this home exudes timeless charm.

Step inside and be greeted by a central hallway to the warm and inviting living area, where French doors open onto a spacious North-East facing veranda. This idyllic spot catches the perfect afternoon sun, making it ideal for entertaining or simply unwinding with a cup of tea. The veranda is also accessed thru French doors from the generous traditional timber kitchen and adjoining dining area and seamlessly extends to a flowering garden, complete with an outdoor toilet and garden storage shed, plus additional storage beneath the house. For convenience, the European style laundry is discreetly incorporated in the kitchen area.

## FEATURES INCLUDE:

\*3 generous carpeted bedrooms all with ceiling fans and

3 📭 1 🖺 1 🚘

**Price**: \$890,000 - \$950,000

**View**: https://www.crawfordrealestate.com.au/sale/nsw/newcastle-region/new-lambton/residential/house/

8042578

Margaret Jensen 02 4957 6166

72 Westcourt Road, New Lambton

Measurements are approximate and are to be used as a guide only