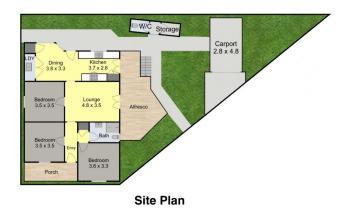

Step inside and be greeted by a central hallway to the warm and inviting living area, where French doors open onto a spacious North-East facing veranda. This idyllic spot catches the perfect afternoon sun, making it ideal for entertaining or simply unwinding with a cup of tea. The veranda is also accessed thru French doors from the generous traditional timber kitchen and adjoining dining area and seamlessly extends to a flowering garden, complete with an outdoor toilet and garden storage shed, plus additional storage beneath the house. For convenience, the European style laundry is discreetly incorporated in the kitchen area.

8042578

Margaret Jensen 02 4957 6166

72 Westcourt Road, New Lambton

Measurements are approximate and are to be used as a guide only