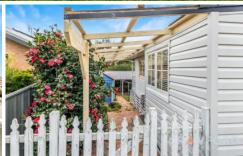

Step inside and be greeted by a central hallway to the warm and inviting living area, where French doors open onto a spacious North-East facing veranda. This idyllic spot catches the perfect afternoon sun, making it ideal for entertaining or simply unwinding with a cup of tea. The veranda is also accessed thru French doors from the generous traditional timber kitchen and adjoining dining area and seamlessly extends to a flowering garden, complete with an outdoor toilet and garden storage shed, plus additional storage beneath the house. For convenience, the European style laundry is discreetly incorporated in the kitchen area.