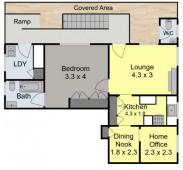

The main home on the entry level comprises THREE double bedrooms 2 with new built-in wardrobes and original bathroom. The kitchen offers dishwasher and 900mm new DeLongi stove for the serious home chef and breakfast area. Adjoining the kitchen is the dining room and spacious interconnecting living room featuring original decorative fireplace and Plantation Shutters.

The hallway provides internal access from the garage for convenience plus an attached carport and a second entry on the side. Perfect for those rainy day supermarket drop offs. The home features ducted air conditioning for your year round comfort and a gas bayonet for heating in the loungeroom.

The granny flat on the lower level is ideal for the Au Pair, house guests or perhaps a teenager. Accommodation

4 🗀 2 📛 2 🖨

Land Size: 490 sqm

**View**: https://www.crawfordrealestate.com.au/leas

e/nsw/newcastle-region/new-lambton/reside