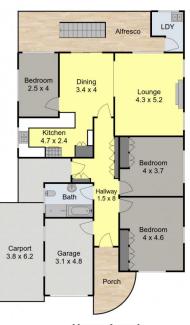

The main home on the entry level comprises THREE double bedrooms 2 with new built-in wardrobes and original bathroom. The kitchen offers dishwasher and 900mm new DeLongi stove for the serious home chef and breakfast area. Adjoining the kitchen is the dining room and spacious interconnecting living room featuring original decorative fireplace and Plantation Shutters.

The hallway provides internal access from the garage for convenience plus an attached carport and a second entry on the side. Perfect for those rainy day supermarket drop offs. The home features ducted air conditioning for your year round comfort and a gas bayonet for heating in the loungeroom.

The granny flat on the lower level is ideal for the Au Pair, house guests or perhaps a teenager. Accommodation

4 🗀 2 📛 2 🖨

Land Size: 490 sqm

**View**: https://www.crawfordrealestate.com.au/leas

e/nsw/newcastle-region/new-lambton/reside