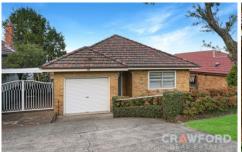

The hallway provides internal access from the garage for convenience plus an attached carport and a second entry on the side. Perfect for those rainy day supermarket drop offs. The home features ducted air conditioning for your year round comfort and a gas bayonet for heating in the loungeroom.