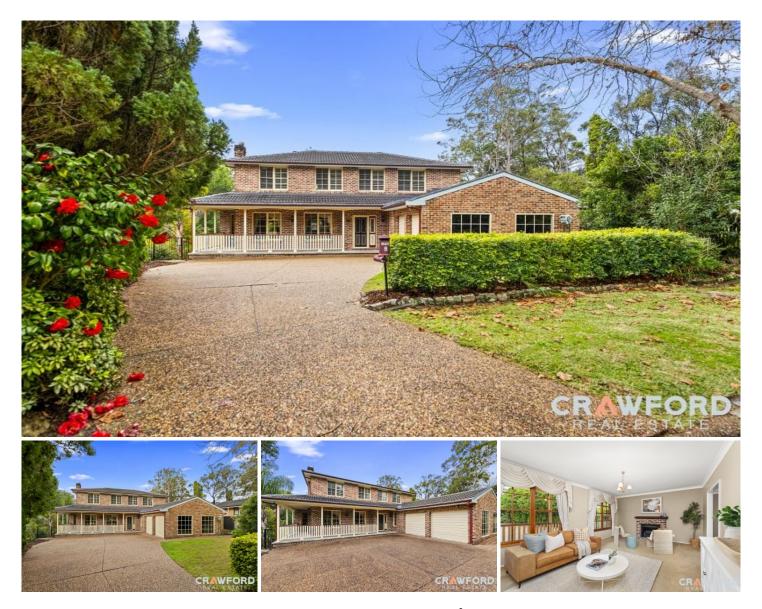

## 8 Bushlands Close New Lambton Heights NSW

Nestled in a quiet, private, and tucked-away position on a charming cul-de-sac, this stunning family home offers an idyllic lifestyle in a family-friendly street. Set on a huge block close to the John Hunter Hospital, this residence combines comfort, style, and functionality.

As you approach the property, you'll be greeted by a charming wrap-around verandah that provides a bushy outlook, perfect for enjoying peaceful mornings and tranquil evenings. The front of the house features a lovely carpeted sitting room leading seamlessly to a second carpeted living area with garden views.

The beautifully appointed, stylish kitchen complete with a Fisher & Paykel double DishDrawer dishwasher with an adjoining casual meals area and spacious dining room are all tiled, offering a perfect blend of elegance and practicality.

A third large family/TV room with hardwood floors, reverse cycle air conditioning makes for a cosy space, opening up to an entertaining-sized north-east facing covered deck. This deck is an entertainer's delight, perfect for hosting