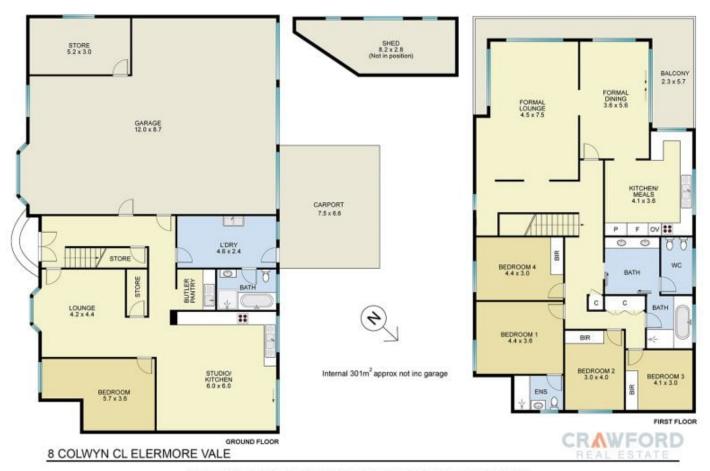

An extraordinary 301sqm approx of home, sitting on an impressive 869sqm approx. block at the top of a cul-de-sac, the street presence is enviable. This property is a must see for those wanting space & privacy for their family.

Set over 2 levels, the downstairs could be a teenage retreat, with separate lounge & dining, a kitchenette with electric upright oven & ample cupboard space, a good sized bedroom & bathroom with separate bath & shower off the large laundry.

The upper level offers an expansive lounge with 2 balconettes, a formal dining room with wrap around verandah, an enormous eat in kitchen which includes brand

5 📭 3 🟪 5 🚘

**Price** : \$1100.00 per week

Land Size: 869 sqm