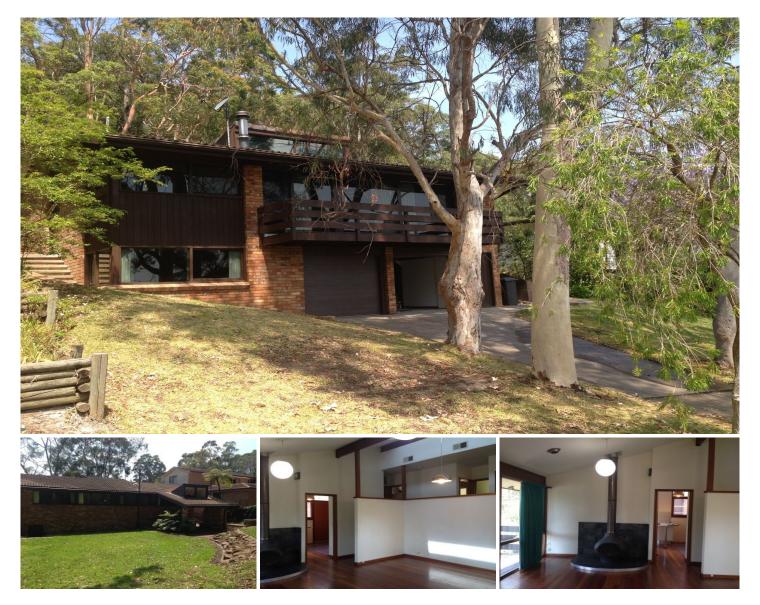

## 39 Kingsway Avenue Rankin Park NSW

This family home located in treeline street with bush surrounds features:

- \* 3 bedrooms all with built-in robes
- \* Modern ensuite to main
- \*Modern bathroom with separate bath and shower
- \*Separate WC with vanity
- \* Double garage with wine cellar and 2nd WC
- \* Full sized snooker table
- \* BBQ area
- \* Ducted air conditioning
- \* Updated kitchen with dishwasher and quality appliances
- \* Polished boards in living area
- \* Wood fire
- \* Bush surrounds and outlook
- \* Study