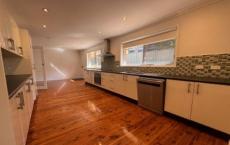

## 6 Penelope Place Kotara NSW

Discover this quiet cul-de-sac gem featuring a 4-bedroom brick veneer and tile home on a 660m² block.

Perfect for families, this property offers a spacious layout with a large lounge with a verandah and gorgeous views, dining room with reverse cycle air conditioning and a large galley style kitchen with timber floors. The kitchen is equipped with laminex benchtops, stainless steel appliances, and electric cooking, seamlessly connecting to the dining area and tiled family room.