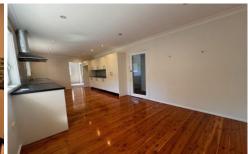

## 6 Penelope Place Kotara NSW

Discover this quiet cul-de-sac gem featuring a 4-bedroom brick veneer and tile home on a 660m² block.

Perfect for families, this property offers a spacious layout with a large lounge with a verandah and gorgeous views, dining room with reverse cycle air conditioning and a large galley style kitchen with timber floors. The kitchen is equipped with laminex benchtops, stainless steel appliances, and electric cooking, seamlessly connecting to the dining area and tiled family room.