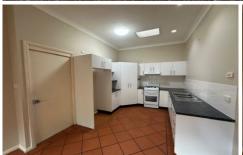

## 2/5 Faulkner Crescent North Lambton NSW

This is a spacious 3 bedroom (2 with built-ins) duplex. Private side entry.

New carpet to be installed to bedrooms and hall.

Open plan kitchen/dining room.

Loungeroom with shelving.