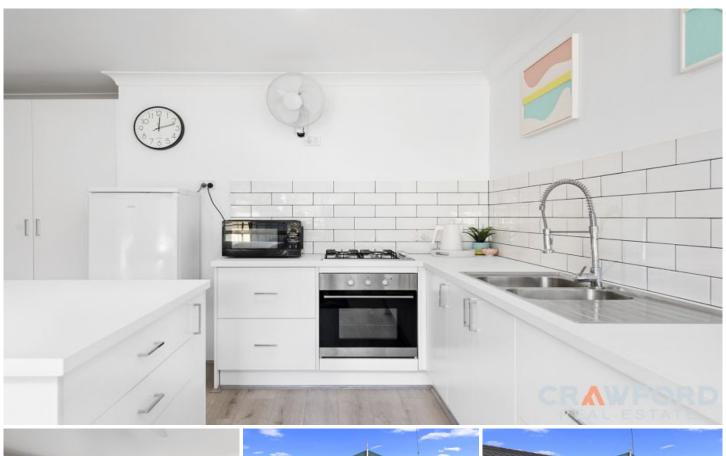

## Key Features:

\*Modern Kitchen: The brand new kitchen boasts natural gas cooking, ensuring efficiency and ease for all your culinary adventures.

\*Climate Control: Enjoy year-round comfort with reverse cycle air conditioning and ceiling fans throughout, including a fan in the master bedroom.

\*Stylish and Safe Flooring: The living spaces feature slip-resistant, visually appealing flooring, combining safety with style.

\*Bedrooms: The bedrooms come with built-in wardrobes,