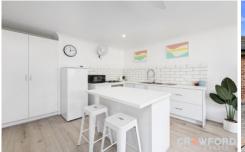

## Key Features:

\*Modern Kitchen: The brand new kitchen boasts natural gas cooking, ensuring efficiency and ease for all your culinary adventures.

\*Climate Control: Enjoy year-round comfort with reverse cycle air conditioning and ceiling fans throughout, including a fan in the master bedroom.

\*Stylish and Safe Flooring: The living spaces feature slip-resistant, visually appealing flooring, combining safety with style.

\*Bedrooms: The bedrooms come with built-in wardrobes,