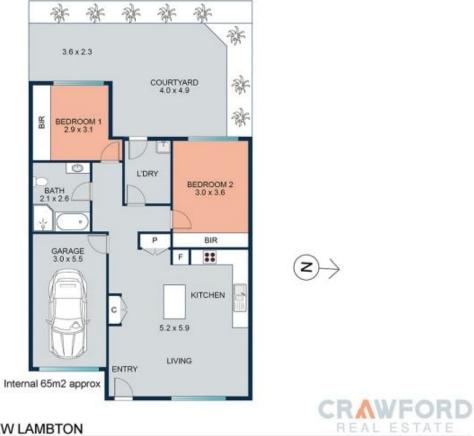

## 5/24 Evescourt Road New Lambton NSW

Welcome to this impeccably renovated villa, meticulously upgraded over 2023 and 2024 to offer the perfect blend of modern luxury and functional design. Nestled at the back of a small block of six villas, this home ensures peace and privacy while being bathed in natural light. This home has been created with thought and care, ensuring it is clean, sunny, and bright, making it a delightful home.

## Key Features:

\*Modern Kitchen: The brand new kitchen boasts natural gas cooking, ensuring efficiency and ease for all your culinary adventures.

\*Climate Control: Enjoy year-round comfort with reverse cycle air conditioning and ceiling fans throughout, including a fan in the master bedroom.

\*Stylish and Safe Flooring: The living spaces feature slip-resistant, visually appealing flooring, combining safety with style.

\*Bedrooms: The bedrooms come with built-in wardrobes,

## 2 📭 1 🚍 1 🗬

**Price**: \$700,000 - \$750,000

**View**: https://www.crawfordrealestate.com.au/sale/nsw/newcastle-region/new-lambton/residential/villa/80

83737

Phillip Swan 4957 6166

Katrina Mortensen 0249 576166