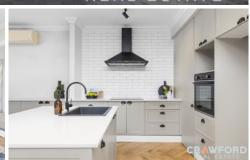

Every room in this enchanting home tells its own story. The lavish Terrazzo-walled main bathroom is a haven of luxury, while the Hamptons-inspired kitchen boasts a stunning stone island, shaker cabinetry, integrated dish drawer, and buffet, making it the heart of the home.