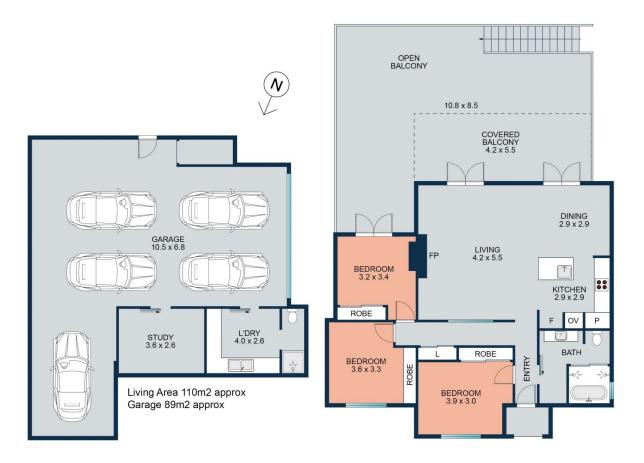

## 35 LOOKOUT RD NEW LAMBTON HEIGHTS

All measurements are indicative and shown in metres. It is not an exact replica of the property internally or externally. Interested parties should not rely wholly on these plans and make their own enquiries.