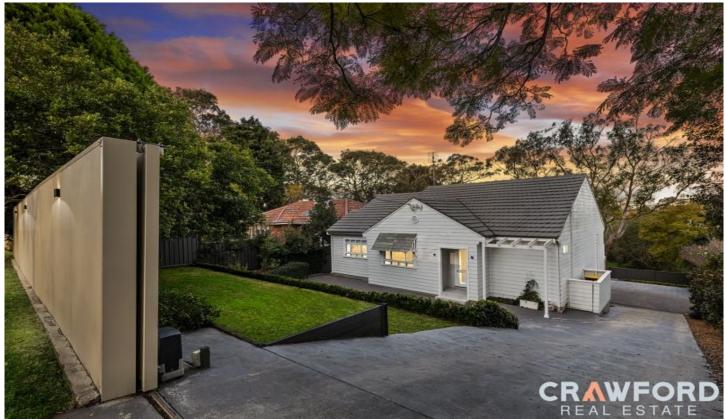

## 35 Lookout Road New Lambton Heights NSW

Step into a world of bespoke elegance with this striking, custom-designed home, a true masterpiece of quality and style. Privately set back from the road behind a soundproof motorised gate, this property offers a serene escape with a picturesque backdrop of treetops.

Three double bedrooms feature custom robes and ceiling fans, ensuring comfort and convenience. The landscaped front gardens and level rear lawns provide a beautiful

3 📭 2 🖺 5 🚘

Type : House Price : \$ 1,180,000 Land Size : 835 sqm