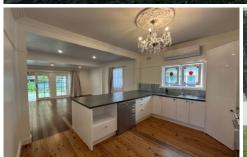

The gorgeous new kitchen has large corner pantry, electric cooking and dishwasher and stunning chandelier.

The main bedroom is oversize and has a builtin, ceiling fan and air conditioning.

The second and third bedrooms feature builtins and ceiling fans.