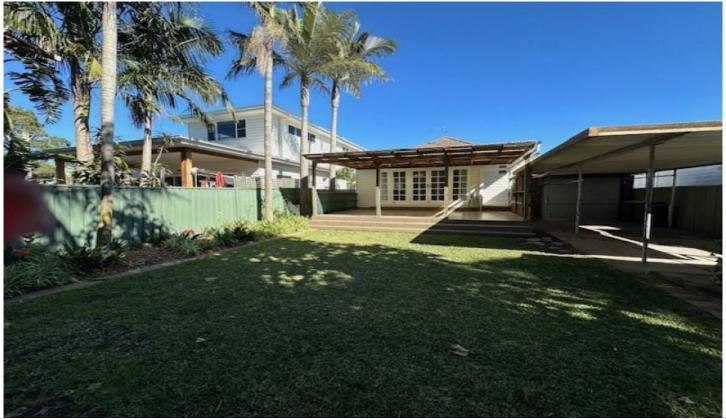

The main bathroom features shower over bath, vanity and toilet.

The second bathroom features shower, toilet, vanity and washing machine space.

Double French doors open from the lounge onto the large undercover entertaining deck, overlooking easy care lawns and gardens.

Lockable garden shed and the double length carport has a roller door at front for security.

Additional off street parking in driveway for 2 cars.

3 📭 2 🖺 2 🗬

View: https://www.crawfordrealestate.com.au/lease/nsw/newcastle-region/new-lambton/residential/house/8101265