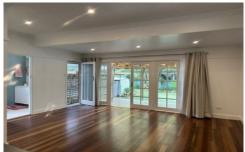

## **68 Birdwood Street New Lambton NSW**

This 3 bedroom home has been beautifully renovated and features high ceilings, is fully insulated and has polished floor boards throughout.

Large open plan lounge dining/kitchen with air conditioning.

The main bathroom features shower over bath, vanity and toilet.

The second bathroom features shower, toilet, vanity and washing machine space.

Double French doors open from the lounge onto the large undercover entertaining deck, overlooking easy care lawns and gardens.