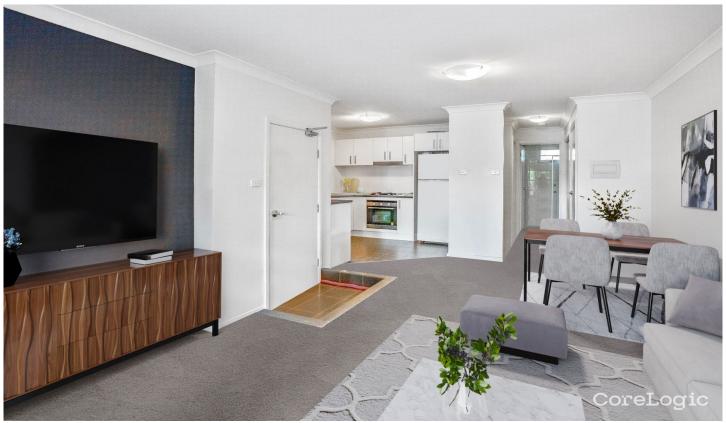

## 13/75 Abbott Street Wallsend NSW

This is a well maintained first floor unit is in the modern Abbotts Leigh Development. Open plan living with air conditioning. Modern kitchen with gas cooking and dishwasher.

Study nook.

Large bedroom with a built-in robe.

European laundry

Allocated parking space

Available from 30/8/24 Sorry No Pets 6 or 12 month lease Only Crawford Real Estate applications accepted

\*To inspect our properties you must register so we can advise of any changes or cancellations . To register either hit the book inspection button or enquire to be advised of available times.