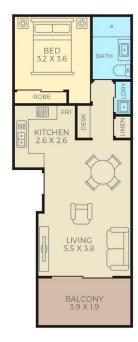

## 13/75 Abbott Street Wallsend NSW

This is a well maintained first floor unit is in the modern Abbotts Leigh Development. Open plan living with air conditioning. Modern kitchen with gas cooking and dishwasher.

Study nook.

Large bedroom with a built-in robe.

European laundry

Allocated parking space

Available from 30/8/24 Sorry No Pets 6 or 12 month lease Only Crawford Real Estate applications accepted

\*To inspect our properties you must register so we can advise of any changes or cancellations . To register either hit the book inspection button or enquire to be advised of available times.

## 13/75 Abbott St, Wallsend

Disclaimer: Floor Plan measurements are approximate and are for illustrative purposes only. While we do not doubt the floor plans accuracy, we make no guarantee, warranty or representation as to the accuracy and completeness of the floor plan. You or your advisors should conduct a careful, independent investigation of the property to determine to your satisfaction as to the suitability of the property for your space requirements.