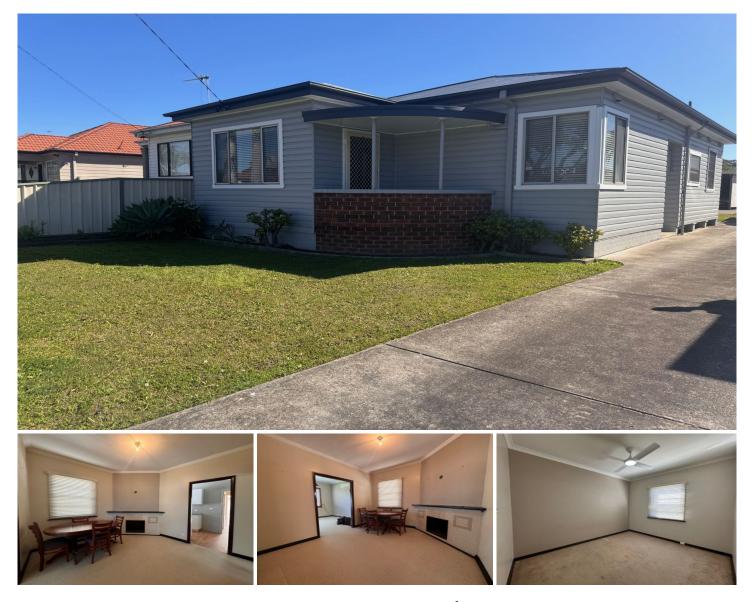

## 141 Bridges Road New Lambton NSW

This 2-bedroom home offers carpeted floors throughout, ceiling fans in both bedrooms. The lounge room is equipped with reverse cycle air conditioning for comfort in all seasons. The bathroom features a separate bath and shower, along with a separate toilet for added convenience.

The property includes a double garage, a double carport, and plenty of off-street parking. Enjoy the small sunroom at the rear and a large, grassed yard, perfect for outdoor activities. The home has been freshly painted externally and features a sunny front verandah, ideal for relaxing.