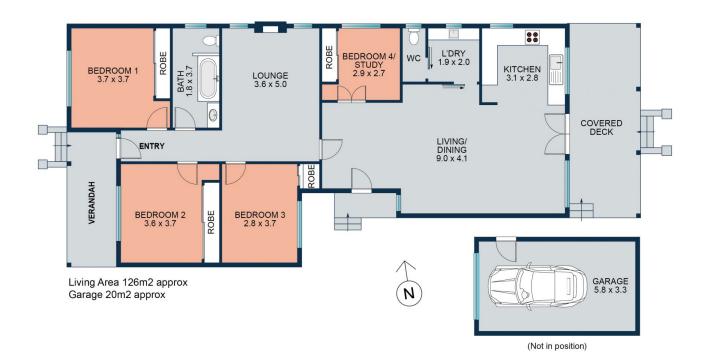

## 1A ROYAL ST NEW LAMBTON

All measurements are indicative and shown in metres. It is not an exact replica of the property internally or externally. Interested parties should not rely wholly on these plans and make their own enquiries.