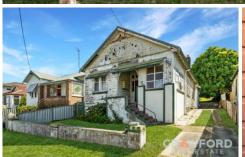

## 28 Bailey Street Adamstown NSW

First time offered for sale in over 38 years this once loved family home is now in need of some TLC and presents an opportunity for a new owner with empathy, enthusiasm and vision to renovate or the possibility to knock down and build your dream home (STCA).

Offers original period features including:

\* 3.2m high ceilings, timber fretwork, timber lined walls, ceilings and Dado boards, decorative corner fireplace Accommodation comprises

\*Covered front porch, entry foyer, enclosed sunroom, lounge and interconnecting dining room, eat-in kitchen, 2/3 bedrooms, basic bathroom (not currently usable), separate toilet.