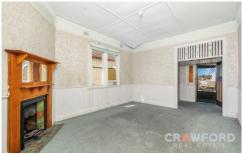

Offers original period features including:

\* 3.2m high ceilings, timber fretwork, timber lined walls, ceilings and Dado boards, decorative corner fireplace Accommodation comprises

\*Covered front porch, entry foyer, enclosed sunroom, lounge and interconnecting dining room, eat-in kitchen, 2/3 bedrooms, basic bathroom (not currently usable), separate toilet.