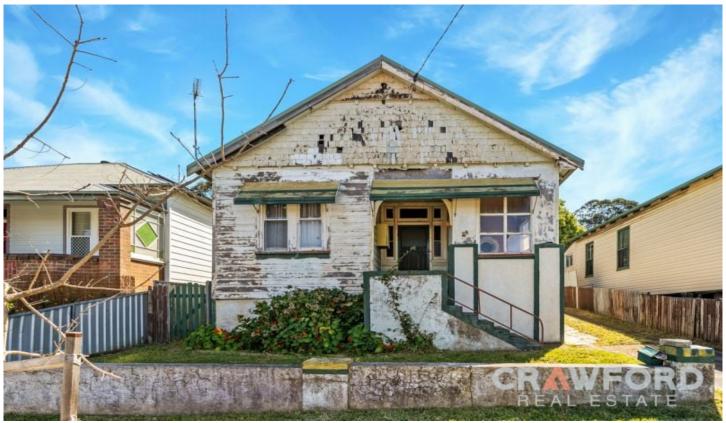

## 28 Bailey Street Adamstown NSW

First time offered for sale in over 38 years this once loved family home is now in need of some TLC and presents an opportunity for a new owner with empathy, enthusiasm and vision to renovate or the possibility to knock down and build your dream home (STCA).

Offers original period features including:

\* 3.2m high ceilings, timber fretwork, timber lined walls, ceilings and Dado boards, decorative corner fireplace Accommodation comprises

\*Covered front porch, entry foyer, enclosed sunroom, lounge and interconnecting dining room, eat-in kitchen, 2/3 bedrooms, basic bathroom (not currently usable), separate toilet.

Attributes:

\* A convenient location with an Easterly aspect to enjoy cooling breezes in this popular inner suburb. Enjoy the many Lifestyle benefits including the convenience of the

3 📭 1 🖺 2 🚘

Type: House