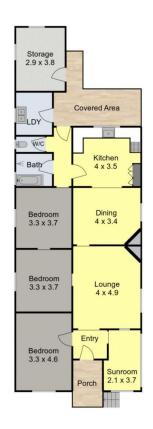

Offers original period features including:

\* 3.2m high ceilings, timber fretwork, timber lined walls, ceilings and Dado boards, decorative corner fireplace Accommodation comprises

\*Covered front porch, entry foyer, enclosed sunroom, lounge and interconnecting dining room, eat-in kitchen, 2/3 bedrooms, basic bathroom (not currently usable), separate toilet.

Site Plan

28 Bailey Street, Adamstown

Measurements are approximate and are to be used as a guide only