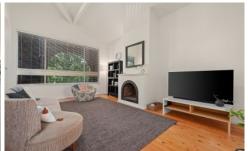

The front pavilion boasts soaring raked ceilings, offering abundant natural light, and features a stylish formal living room complete with a wood-burning fireplace and gas connection. The adjoining dining room flows seamlessly into the well-equipped gas kitchen, showcasing generous bench space, a Blanco dishwasher, deep drawers, pantry, breakfast bar, and a convenient servery - perfect for entertaining. The second living room offers serene views of the mature trees in the front garden, while the enclosed queenslander room opens to a lush, level lawn and a paved alfresco terrace, creating an idyllic setting for family barbecues.