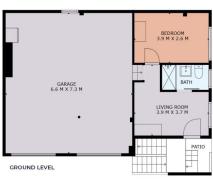

## 14 Atherton Close Rankin Park NSW

Nestled in a picturesque, tree-lined street, this beautifully renovated split-level home masterfully blends contemporary updates with timeless design.

Originally crafted by a master builder as his personal residence, this home exudes quality and character from the moment you step through the grand arched double doors into the light-filled foyer.

The front pavilion boasts soaring raked ceilings, offering abundant natural light, and features a stylish formal living room complete with a wood-burning fireplace and gas connection. The adjoining dining room flows seamlessly into the well-equipped gas kitchen, showcasing generous bench space, a Blanco dishwasher, deep drawers, pantry, breakfast bar, and a convenient servery - perfect for entertaining. The second living room offers serene views of the mature trees in the front garden, while the enclosed queenslander room opens to a lush, level lawn and a paved alfresco terrace, creating an idyllic setting for family barbecues.