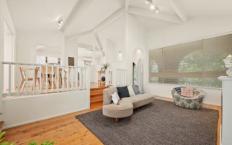

The front pavilion boasts soaring raked ceilings, offering abundant natural light, and features a stylish formal living room complete with a wood-burning fireplace and gas connection. The adjoining dining room flows seamlessly into the well-equipped gas kitchen, showcasing generous bench space, a Blanco dishwasher, deep drawers, pantry, breakfast bar, and a convenient servery - perfect for entertaining. The second living room offers serene views of the mature trees in the front garden, while the enclosed queenslander room opens to a lush, level lawn and a paved alfresco terrace, creating an idyllic setting for family barbecues.