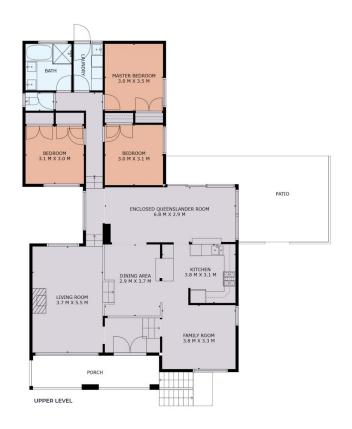

## 14 Atherton Close Rankin Park NSW

Nestled in a picturesque, tree-lined street, this beautifully renovated split-level home masterfully blends contemporary updates with timeless design.

Originally crafted by a master builder as his personal residence, this home exudes quality and character from the moment you step through the grand arched double doors into the light-filled foyer.

The front pavilion boasts soaring raked ceilings, offering abundant natural light, and features a stylish formal living room complete with a wood-burning fireplace and gas connection. The adjoining dining room flows seamlessly into the well-equipped gas kitchen, showcasing generous bench space, a Blanco dishwasher, deep drawers, pantry, breakfast bar, and a convenient servery - perfect for entertaining. The second living room offers serene views of the mature trees in the front garden, while the enclosed queenslander room opens to a lush, level lawn and a paved alfresco terrace, creating an idyllic setting for family barbecues.