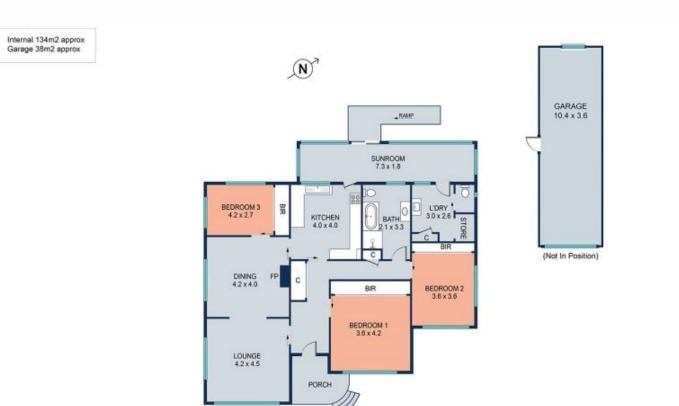

The carpeted interiors offer warmth and comfort throughout, with three generously sized bedrooms, each equipped with vast mirrored built-in wardrobes for ample storage. The dining room stands out with its decorative fireplace and ceiling fan, making it a cozy space for family meals.

The bathroom includes both a separate bath and shower

For full version visit the website

3 🎮 1 🚔 2 🚘

| Туре      | : House                                                                                                         |
|-----------|-----------------------------------------------------------------------------------------------------------------|
| Price     | : Auction guide: \$1,500,000                                                                                    |
| Land Size | : 1005 sqm                                                                                                      |
| View      | : https://www.crawfordrealestate.com.au/sale/<br>nsw/newcastle-region/new-lambton/resident<br>ial/house/8137163 |

Phillip Swan 02 4957 6166

Katrina Mortensen 0249 576166

CRAWFORD REAL ESTATE

192 ST JAMES RD NEW LAMBTON

All measurements are indicative and shown in metres. It is not an exact replica of the property internally or externally. Interested parties should not rely wholly on these plans and make their own enquiries.