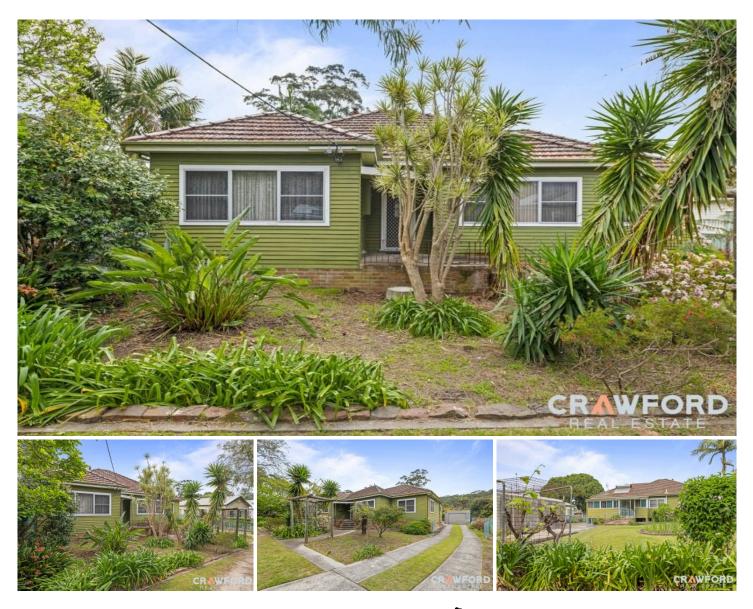

## **192 St James Road New Lambton NSW**

After more than seven decades under the care of the same family, this charming weatherboard home offers a rare opportunity to own a property brimming with retro character, spacious outdoor living, and immense potential for future growth.

Boasting a wide frontage (approximately 20m) and sitting on a huge 1005sqm (approx.) block, this home features a delightful front garden bursting with colorful flowers, providing a welcoming entrance. Step inside to find a residence that showcases a unique blend of old-world charm and functional living.

The carpeted interiors offer warmth and comfort throughout, with three generously sized bedrooms, each equipped with vast mirrored built-in wardrobes for ample storage. The dining room stands out with its decorative fireplace and ceiling fan, making it a cozy space for family meals.

The bathroom includes both a separate bath and shower

For full version visit the website

3 🎮 1 🚔 2 🚘

| Туре      | : House                                                                                                         |
|-----------|-----------------------------------------------------------------------------------------------------------------|
| Price     | : Auction guide: \$1,500,000                                                                                    |
| Land Size | : 1005 sqm                                                                                                      |
| View      | : https://www.crawfordrealestate.com.au/sale/<br>nsw/newcastle-region/new-lambton/resident<br>ial/house/8137163 |