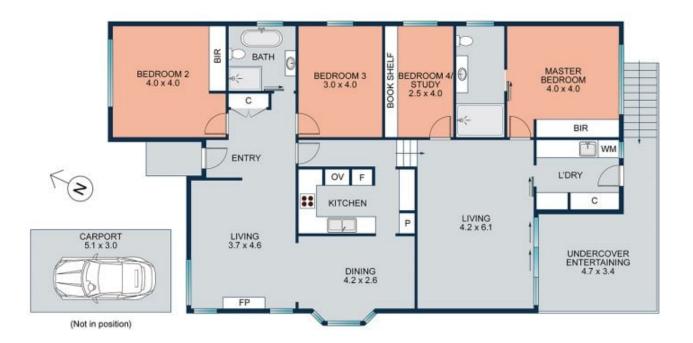

## 29 Turner Street Lambton NSW

Nestled in one of Lambton's premier streets, this beautifully crafted four-bedroom home radiates warmth and timeless charm. Thoughtfully blending art deco character with modern conveniences, this home welcomes you with polished floorboards and plantation shutters throughout. Generously sized bedrooms feature built-in wardrobes; the master bedroom boasts an ensuite with in-floor heating for added luxury.

The heart of the home is the sun-drenched dining area, framed by large windows, and a modern kitchen equipped with Smeg appliances, including double wall ovens and a natural gas cooktop. A Velux skylight with an automatic rain sensor adds an extra touch of convenience and elegance.

For those seeking versatile living spaces, the home offers two lounge rooms, one of which features a cozy Jetmaster gas fireplace, while the other opens out onto the lush garden with insulated, noise-reducing glass doors.

Step outside onto a covered deck, perfect for alfresco

For full version visit the website

## 4 **டா** 2 🖳 1 🕿

Type : House

Price : Auction guide: \$1,675,000

Land Size: 537 sqm

View: https://www.crawfordrealestate.com.au/sale/

nsw/newcastle-region/lambton/residential/h

ouse/8148497

Phillip Swan 02 4957 6166

Amanda Swan 02 4957 6166

Internal 152m2 approx External 18m2 approx

## 29 TURNER ST LAMBTON