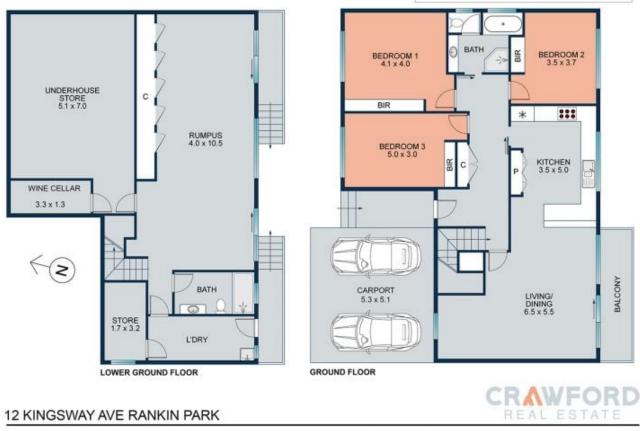

? All three bedrooms feature mirrored built-ins for added storage.

? The bathroom includes a separate bath and shower, with a private w/c and a skylight providing ample natural light.

? The heart of the home is the expansive kitchen, boasting a double gas oven and Bosch dishwasher, offering both function and space for family gatherings.

? The carpeted lounge and dining area feature retro-style retractable ceiling fans, air conditioning, and a wooden balcony overlooking the serene, tree-lined garden.

? Downstairs, you'll find an oversized laundry fitted with a Robin Hood 7200 ironing centre.

? A second shower room with an additional w/c adds convenience.

? The versatile rumpus room offers masses of storage and

For full version visit the website

3 🛤 2 🚰 2 🚘

| <b>T</b> |                                               |
|----------|-----------------------------------------------|
| Туре     | : House                                       |
| Price    | : Price guide: \$900,000 - \$950,000          |
| Land S   | Size : 648 sqm                                |
| View     | : https://www.crawfordrealestate.com.au/sale/ |
|          | nsw/newcastle-region/rankin-park/residentia   |
|          | l/house/8151842                               |