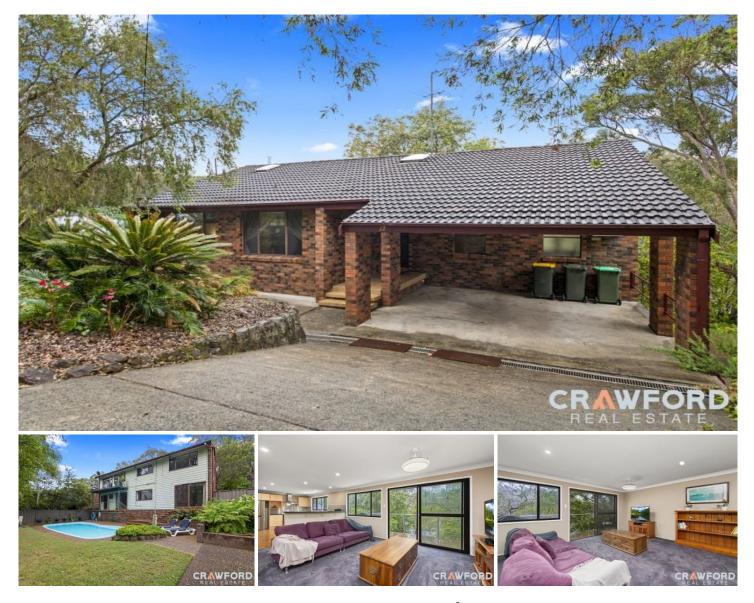

## 12 Kingsway Avenue Rankin Park NSW

Welcome to this spacious 3-bedroom, 2-bathroom, 2-car port brick house that offers remarkable potential for modernisation. This home is ready for your personal touch, making it an exciting opportunity for those looking to create their dream residence.

? All three bedrooms feature mirrored built-ins for added storage.

? The bathroom includes a separate bath and shower, with a private w/c and a skylight providing ample natural light.

? The heart of the home is the expansive kitchen, boasting a double gas oven and Bosch dishwasher, offering both function and space for family gatherings.

? The carpeted lounge and dining area feature retro-style retractable ceiling fans, air conditioning, and a wooden balcony overlooking the serene, tree-lined garden.

? Downstairs, you'll find an oversized laundry fitted with a Robin Hood 7200 ironing centre.

? A second shower room with an additional w/c adds convenience.

? The versatile rumpus room offers masses of storage and

For full version visit the website

3 🛤 2 🚰 2 🚘

| <b>T</b> |                                               |
|----------|-----------------------------------------------|
| Туре     | : House                                       |
| Price    | : Price guide: \$900,000 - \$950,000          |
| Land S   | Size : 648 sqm                                |
| View     | : https://www.crawfordrealestate.com.au/sale/ |
|          | nsw/newcastle-region/rankin-park/residentia   |
|          | l/house/8151842                               |