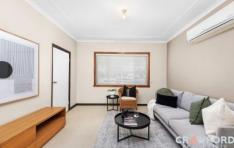

The cute kitchen and adjacent dining room, complete with an ornamental fireplace, create a cosy atmosphere perfect for gatherings. A separate lounge opens to a small porch, offering a comfortable space to relax and unwind.

The bathroom includes both a bath and separate shower, with a convenient separate w/c. Additional features include air conditioning and heating for year-round comfort, as well

2 🎮 1 🖺 6 🕰

Type: House

**Price**: Price guide: \$795,000 - \$845,000