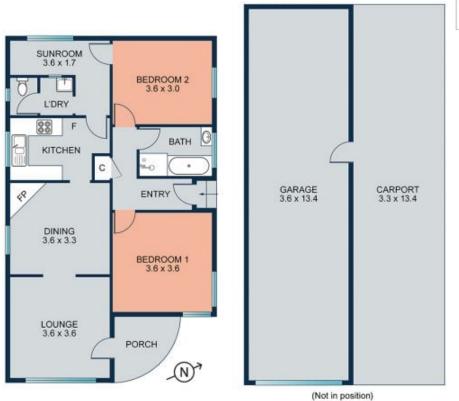

## 141 Bridges Road New Lambton NSW

This two-bedroom home presents a fantastic opportunity for those looking to transform a solid vintage property into their dream space. Nestled in a sought-after area and situated on a bustling road, it offers the perfect combination of city convenience and quiet retreat.

Boasting an abundance of parking, with three garaged spots, three undercover spots, and a long driveway, there's plenty of space for vehicles and storage. The sunroom, bathed in natural light, provides a serene retreat that can easily be transformed into a sunny home office or hobby space.

The cute kitchen and adjacent dining room, complete with an ornamental fireplace, create a cosy atmosphere perfect for gatherings. A separate lounge opens to a small porch, offering a comfortable space to relax and unwind.

The bathroom includes both a bath and separate shower, with a convenient separate w/c. Additional features include air conditioning and heating for year-round comfort, as well

2 🎮 1 🖺 6 🕰

Type: House

**Price**: Price guide: \$795,000 - \$845,000

Internal 80m2 approx Garage 48m2 approx