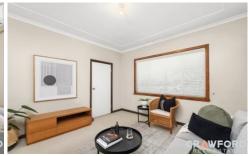

The cute kitchen and adjacent dining room, complete with an ornamental fireplace, create a cosy atmosphere perfect for gatherings. A separate lounge opens to a small porch, offering a comfortable space to relax and unwind.

The bathroom includes both a bath and separate shower, with a convenient separate w/c. Additional features include air conditioning and heating for year-round comfort, as well

2 🎮 1 🖺 6 🕰

Type: House

**Price**: Price guide: \$795,000 - \$845,000