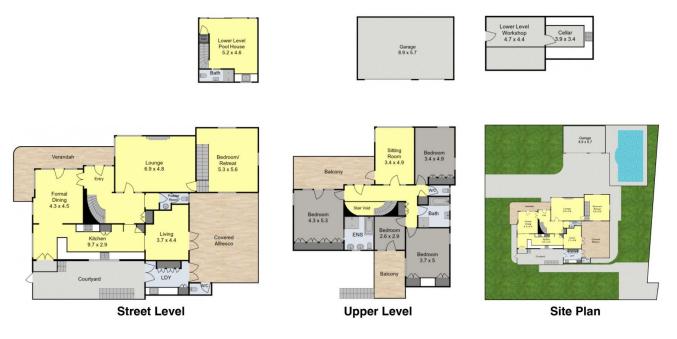

For full version visit the website

1 🗀 3 🚰 3 🚘

| Туре      | : House                                       |
|-----------|-----------------------------------------------|
| Price     | : Price guide - \$3,200,000 - \$3,400,000     |
| Land Size | : 1522 sqm                                    |
| View      | : https://www.crawfordrealestate.com.au/sale/ |
|           | nsw/newcastle-region/new-lambton/resident     |
|           | ial/house/8159057                             |

Margaret Jensen 02 4957 6166

62 Curzon Road, New Lambton

Measurements are approximate and are to be used as a guide only