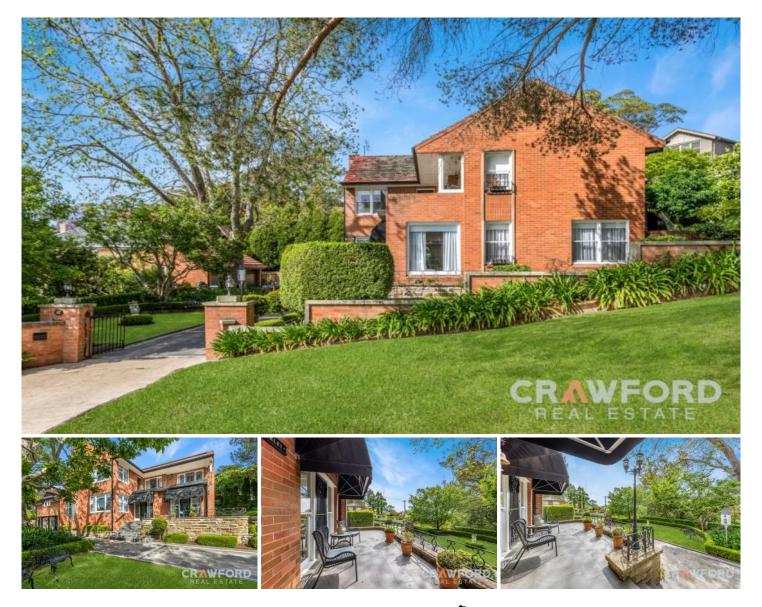

## 62 Curzon Road New Lambton NSW

Welcome to "WAVERLEY" one of Newcastle's most prestigious homes in a prominent position at the top of the tightly held Curzon Road. This magnificent residence masterfully combines timeless understated elegance with modern luxury.

Enter the grand foyer featuring a traditional curved staircase, 9' high ceilings and stunning Herringbone timber floors

Thoughtfully designed with an oversized yet homely living room, formaldining room and custom designed Benton kitchen featuring Silestone Eternal Statuario benchtops with Provincial edge, double Butlers sink, abundant cupboards and drawers, Falcon Classic 90 dual fuel stove complete with a pot filling faucet, a plumbed fridge space and Miele dishwasher.

French doors open from the family room to the covered rear deck for al fresco dining framed by manicured hedges and the convenience of an outdoor wc.

The laundry with banks of cupboards and long benchtop